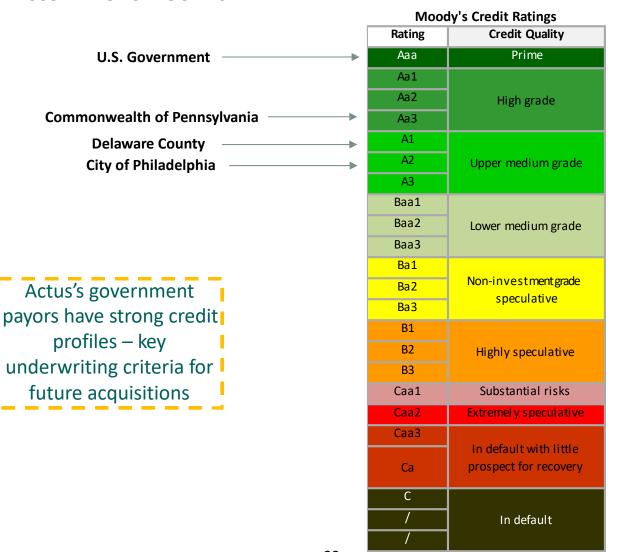

## **Government Payor Credit Worthiness**

PRIMARY GOVERNMENT PAYORS IN THE CURRENT PORTFOLIO ALL HAVE CREDIT RATINGS OF A2 OR BETTER ACCORDING TO MOODY'S