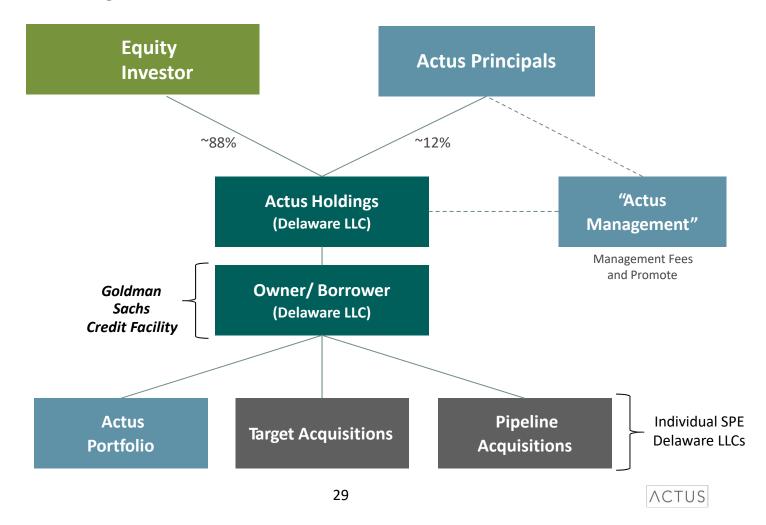

## **Actus Holdings Organizational Structure**

PROPERTIES WILL BE HELD IN A SIMPLE LLC ORG STRUCTURE AND LP INVESTOR AND ACTUS'S PRINCIPALS WILL HAVE STRONG ECONOMIC ALIGNMENT AS Actus Holding's OWNERS

 Actus Management will externally manage the portfolio and will be highly incentivized to create value for Actus Holding's lenders and owners