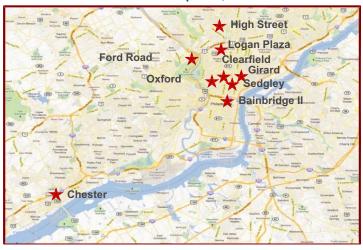

## **Current Portfolio Footprint**

## CURRENT FOOTPRINT IS CONCENTRATED IN PENNSYLVANIA DUE TO STRONG GOVERNMENT AND OPERATOR CONTACTS IN THE MARKET

|    |               |                  | Square  |                                                                         |
|----|---------------|------------------|---------|-------------------------------------------------------------------------|
| #  | Property      | Location         | Feet    | Facility Type / Use                                                     |
| 1. | Logan Plaza   | Philadelphia, PA | 281,721 | Youth Services, Community Services, School, Shelter, Healthcare         |
| 2. | Oxford        | Philadelphia, PA | 18,327  | <ul> <li>Community Corrections</li> </ul>                               |
| 3. | Chester       | Chester, PA      | 18,000  | <ul> <li>Youth Services, Administrative Offices</li> </ul>              |
| 4. | Bainbridge II | Philadelphia, PA | 13,392  | <ul> <li>Shelter</li> </ul>                                             |
| 5. | High Street   | Philadelphia, PA | 6,487   | Transitional Housing                                                    |
| 6. | Sedgley       | Philadelphia, PA | 44,667  | <ul><li>Children's Hospital, School</li></ul>                           |
| 7. | Clearfield    | Philadelphia, PA | 23,404  | Administrative Offices                                                  |
| 8. | Ford Road     | Philadelphia, PA | 127,765 | <ul> <li>Behavioral Health, Veteran Services, Youth Services</li> </ul> |
| 9. | Girard        | Philadelphia, PA | 260,138 | Behavioral Health                                                       |

## Philadelphia, PA