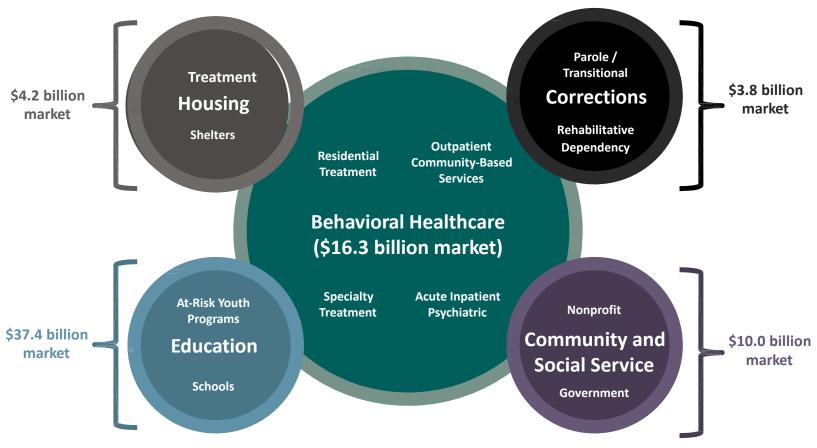

#### ESSENTIAL SERVICES VITAL TO THE HEALTH AND WELLNESS OF OUR CITIZENS AND COMMUNITIES

 Within the social infrastructure sector, Actus Holdings will target the enormous behavioral healthcare market

while participating in adjacent or complementary asset types to add diversification and scale

Note: market sizes reflect an estimate of the annual rent in these categories.

## Market Opportunity by Segment

|                                       | Behavioral<br>Healthcare                                                    | Housing                                                                                 | Corrections                     | Community and<br>Social Service                                        | Education                                    |
|---------------------------------------|-----------------------------------------------------------------------------|-----------------------------------------------------------------------------------------|---------------------------------|------------------------------------------------------------------------|----------------------------------------------|
| Significant #<br>of People in<br>Need | 160k – Acute 32.5mm – Residential 22.2mm – Substance 30mm – Eating Disorder | 177k – Recovery<br>Homes/Sober<br>Living<br>401k – Transitional /<br>Permanent<br>~578k | 636k – Parolees<br><b>~636k</b> | 1.5mm – Non-Profit<br>Organizations<br>60 Government<br>Agencies<br>NA | 4mm – At-Risk Youth<br>1mm – Schools<br>~5mm |
| Large # of<br>Facilities              | >15k                                                                        | >21k                                                                                    | >13k                            | > 100k                                                                 | > 46k                                        |
| Average<br>Annual Rent                | \$1.1 million                                                               | \$200k                                                                                  | \$300k                          | \$100k                                                                 | \$800k                                       |
| Market Rent<br>Opportunity            | \$16.3 billion                                                              | \$4.2 billion                                                                           | \$3.8 billion                   | \$10.0 billion                                                         | \$37.4 billion                               |