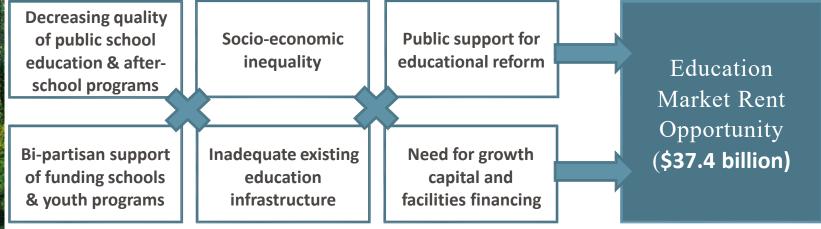

## **Education: Greater Program Choice**

DRASTIC UNDERINVESTMENT IN PUBLIC EDUCATION PROGRAMS HAS RESULTED IN LOWER GRADUATION RATES AND HIGHER CRIME RATES, GENERATING INCREASED DEMAND FOR SCHOOLS AND QUALIFIED AT-RISK YOUTH PROGRAMS

- Significant educational grants issued to help at-risk youth the Office of Juvenile Justice and Delinquency Prevention alone issued over 45 grants totaling ~\$265 million in 2014
- Number of charter schools and students served doubled over past decade (400+ schools added annually)
  - 6,700+ U.S. charter schools with ~2.9 million students
  - Over one million students are on a wait-list for a charter school (~35% of total student counts)

## **Factors Contributing to Near-Term Sector Growth**

SOCIAL INFRASTRUCTURE PLATFORM