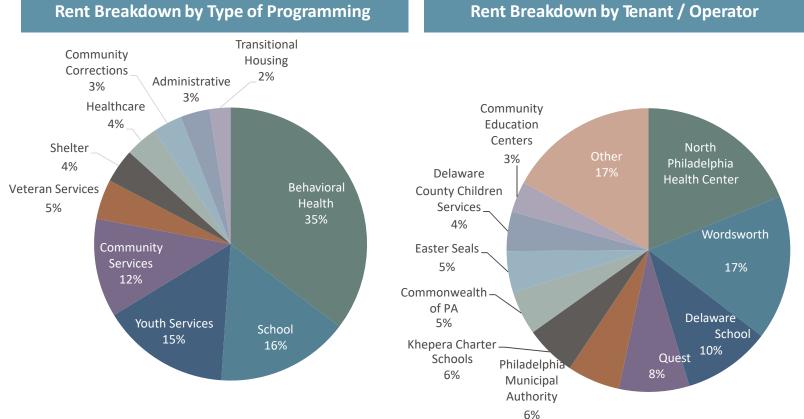

## Portfolio Breakdown

#### THE CURRENT PORTFOLIO IS WELL DIVERSIFIED BY TYPE OF PROGRAMMING AND BY TENANT BASE

 North Philadelphia Health Center is a comprehensive behavioral health facility offering a wide array of essential services to the North Philadelphia community