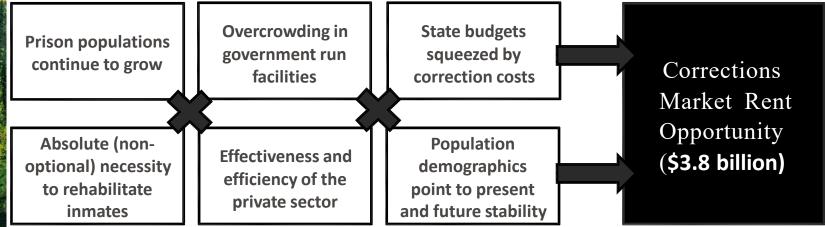

## **Corrections: Need for Capacity and Alternatives**

ELEVATED COSTS AND OVERCROWDING WITHIN CORRECTIONAL FACILITIES AT THE FEDERAL, STATE AND LOCAL MUNICIPALITY LEVEL HAS DRIVEN DEMAND FOR PRIVATE CORRECTIONAL SOLUTIONS

- At year-end 2014, 28 states and the federal government were operating at 100% or more of capacity
   Reduced rehabilitation opportunities; increased recidivism
- >200,000 public prison beds are >75 years old creating unnecessary taxpayer costs
- Broken prison system has caused widespread recognition of need for more and better community corrections and transitional housing alternative options

## **Factors Contributing to Near-Term Sector Growth**