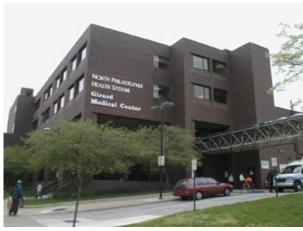

## CURRENT FOOTPRINT IS CONCENTRATED IN PENNSYLVANIA DUE TO STRONG GOVERNMENT AND OPERATOR CONTACTS IN THE MARKET

|    |               |                  | Square  |                                                                         |
|----|---------------|------------------|---------|-------------------------------------------------------------------------|
| #  | Property      | Location         | Feet    | Facility Type / Use                                                     |
| 1. | Logan Plaza   | Philadelphia, PA | 281,721 | Youth Services, Community Services, School, Shelter, Healthcare         |
| 2. | Oxford        | Philadelphia, PA | 18,327  | <ul> <li>Community Corrections</li> </ul>                               |
| 3. | Chester       | Chester, PA      | 18,000  | <ul> <li>Youth Services, Administrative Offices</li> </ul>              |
| 4. | Bainbridge II | Philadelphia, PA | 13,392  | <ul> <li>Shelter</li> </ul>                                             |
| 5. | High Street   | Philadelphia, PA | 6,487   | Transitional Housing                                                    |
| 6. | Sedgley       | Philadelphia, PA | 44,667  | <ul><li>Children's Hospital, School</li></ul>                           |
| 7. | Clearfield    | Philadelphia, PA | 23,404  | Administrative Offices                                                  |
| 8. | Ford Road     | Philadelphia, PA | 127,765 | <ul> <li>Behavioral Health, Veteran Services, Youth Services</li> </ul> |
| 9. | Girard        | Philadelphia, PA | 260,138 | Behavioral Health                                                       |