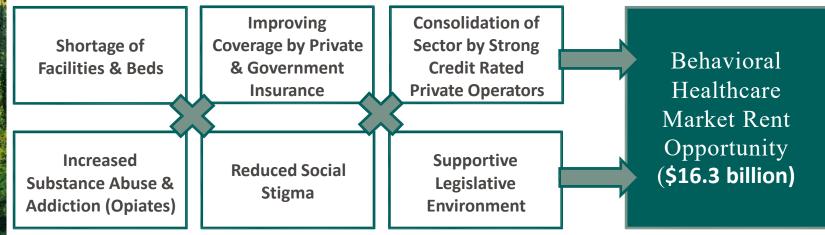

## **Behavioral Healthcare: Growing Awareness and Demand**

DUE TO A LONG-TERM UNDERINVESTMENT IN INPATIENT BEHAVIORAL HEALTH FACILITIES, DEMAND HAS EXCEEDED SUPPLY FOR MOST OF THE PAST DECADE

- Number of people who need help is staggering
  - ~26% of Americans aged 18 and older suffer from diagnosable mental disorders
  - ~3% of persons 12 or older are dependent on or abuse illicit drugs and ~7% are dependent on alcohol
- However, millions still do not receive necessary treatment

More than one-third of patients with a serious mental illness and more than one-half of patients with a moderate mental illness do not receive treatment

More than one-third of adults dually diagnosed with both a substance abuse disorder and a mental illness do not receive treatment

### **Factors Contributing to Near-Term Sector Growth**